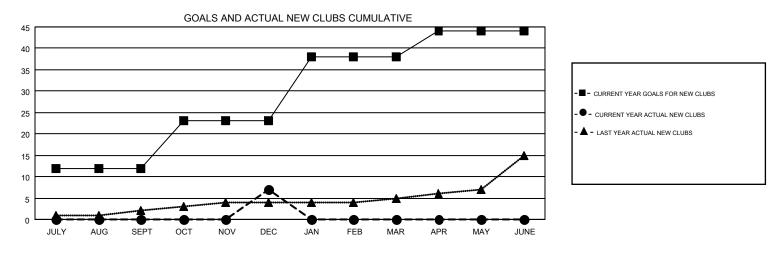

## GMT MONTHLY MEMBERSHIP PROGRESS REPORT

Results as of: 12/31/2019

Multiple District 4

**LOCATION: CALIFORNIA** 

GMT CA 1

| Clubs         |               |             |               | Members               |                           |                         |                                              |  |
|---------------|---------------|-------------|---------------|-----------------------|---------------------------|-------------------------|----------------------------------------------|--|
|               | RESULTS FOR   | R 2019-2020 |               | RESULTS FOR 2019-2020 |                           |                         |                                              |  |
| QUARTER       | NEW CLUB GOAL | NEW CLUBS   | DROPPED CLUBS | QUARTER               | MEMBER GROWTH NET<br>GOAL | MEMBER GROWTH<br>ACTUAL | DROPPED MEMBERS ACTUAL (including transfers) |  |
| JULY/AUG/SEPT | 12            | 0           | 20            | JULY/AUG/SEPT         | 485                       | 979                     | 876                                          |  |
| OCT/NOV/DEC   | 11            | 7           | 9             | OCT/NOV/DEC           | 520                       | 932                     | 1,082                                        |  |
| JAN/FEB/MAR   | 15            | 0           | 0             | JAN/FEB/MAR           | 465                       | 0                       | 0                                            |  |
| APR/MAY/JUNE  | 6             | 0           | 0             | APR/MAY/JUNE          | 532                       | 0                       | 0                                            |  |