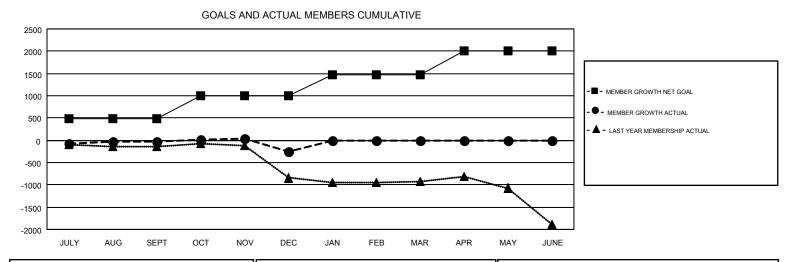

## GMT MONTHLY MEMBERSHIP PROGRESS REPORT

Results as of: 12/31/2019

Multiple District 4

**LOCATION: CALIFORNIA** 

GMT CA 1

| Clubs         |               |             |               | Members               |                           |                         |                                              |  |
|---------------|---------------|-------------|---------------|-----------------------|---------------------------|-------------------------|----------------------------------------------|--|
|               | RESULTS FOR   | R 2019-2020 |               | RESULTS FOR 2019-2020 |                           |                         |                                              |  |
| QUARTER       | NEW CLUB GOAL | NEW CLUBS   | DROPPED CLUBS | QUARTER               | MEMBER GROWTH NET<br>GOAL | MEMBER GROWTH<br>ACTUAL | DROPPED MEMBERS ACTUAL (including transfers) |  |
| JULY/AUG/SEPT | 12            | 0           | 20            | JULY/AUG/SEPT         | 485                       | 979                     | 876                                          |  |
| OCT/NOV/DEC   | 11            | 7           | 9             | OCT/NOV/DEC           | 520                       | 932                     | 1,082                                        |  |
| JAN/FEB/MAR   | 15            | 0           | 0             | JAN/FEB/MAR           | 465                       | 0                       | 0                                            |  |
| APR/MAY/JUNE  | 6             | 0           | 0             | APR/MAY/JUNE          | 532                       | 0                       | 0                                            |  |